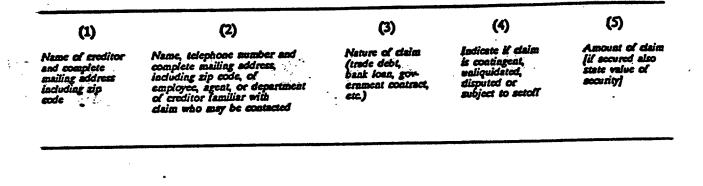

# LIST OF CREDITORS HOLDING 20 LARGEST UNSECURED CLAIMS

Following is the list of the debtor's creditors holding the 20 largest unsecured claims. The list is prepared in accordance with Fed. R. Bankr. P. 1007(d) for filing in this chapter 11 [or chapter 9] case. The list does not include (1) persons who come within the definition of "insider" set forth in 11 U.S.C. § 101(30), or (2) secured creditors unless the value of the collateral is such that the unsecured deficiency places the creditor among the holders of the 20 largest unsecured claims.