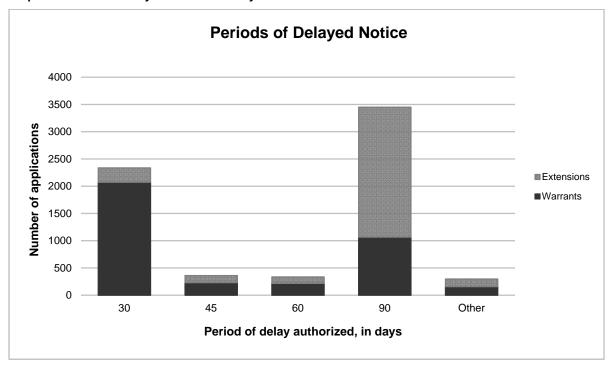

The periods of delay specified ranged from 1 day to 366 days. The most frequently reported period of delay was 90 days, specified in 3,446 (51 percent) of the applications that were granted. (See Graph 1.) Extensions to the period of delay numbered from one to 47, with two being the most frequently reported number of extensions. (See Graph 2.)

<sup>\*</sup> Percentages not shown where the percentage is less than 2%.

<sup>\*\*</sup> International Emergency Economic Powers Act, 50 U.S.C. §§ 1701-1707.

Graph 1. Periods of delayed notice - fiscal year 2011