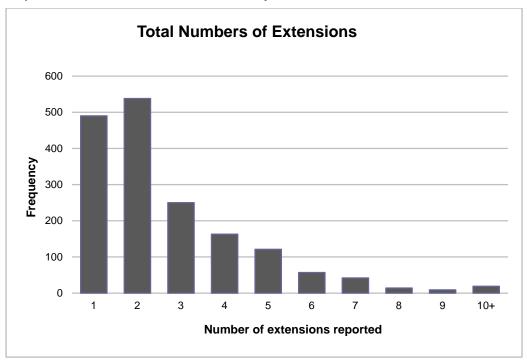

The periods of delay specified ranged from 1 day to 366 days. The most frequently reported period of delay was 90 days, specified in 3,446 (51 percent) of the applications that were granted. (See Graph 1.) Extensions to the period of delay numbered from one to 47, with two being the most frequently reported number of extensions. (See Graph 2.)

Graph 2. Total numbers of extensions - fiscal year 2011