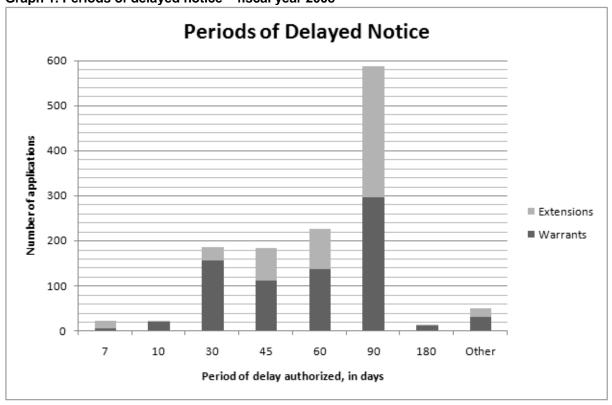

The periods of delay specified ranged from 3 days to 365 days. The most frequently reported period of delay was 90 days, specified in 587 (46 percent) of the applications that were granted. (See Graph 1.) Extensions to the period of delay numbered from one to 21, with one being the most frequently reported number of extensions. (See Graph 2.)

Percentages not shown where the percentage is less than 2%.

Graph 1. Periods of delayed notice - fiscal year 2008

**Graph 2. Total numbers of extensions – fiscal year 2008** 