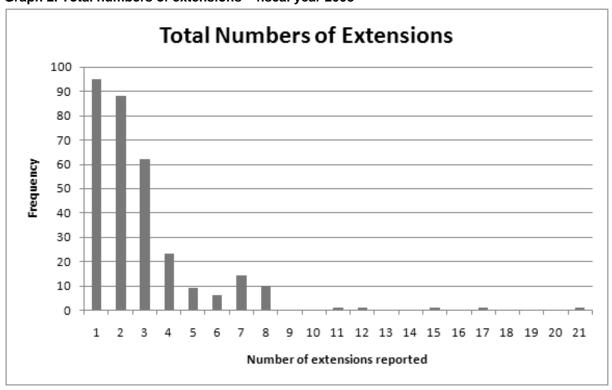

The periods of delay specified ranged from 3 days to 365 days. The most frequently reported period of delay was 90 days, specified in 587 (46 percent) of the applications that were granted. (See Graph 1.) Extensions to the period of delay numbered from one to 21, with one being the most frequently reported number of extensions. (See Graph 2.)

Percentages not shown where the percentage is less than 2%.

Graph 1. Periods of delayed notice - fiscal year 2008

**Graph 2. Total numbers of extensions – fiscal year 2008** 