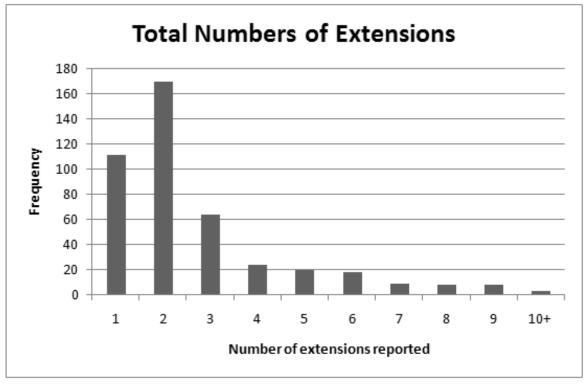

The periods of delay specified ranged from 7 days to 300 days. The most frequently reported period of delay was 90 days, specified in 888 (47 percent) of the applications that were granted. (See Graph 1.) Extensions to the period of delay numbered from one to 23, with two being the most frequently reported number of extensions. (See Graph 2.)

Graph 2. Total numbers of extensions – fiscal year 2009