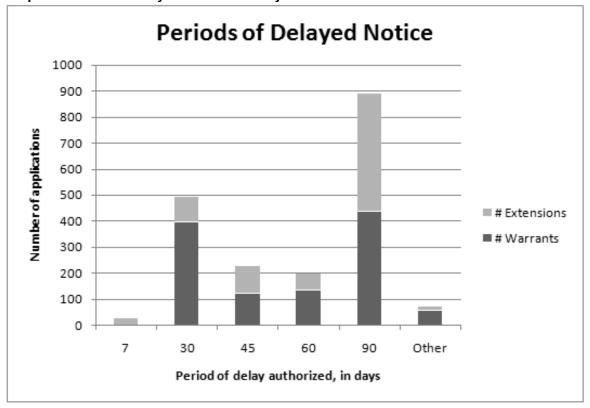

The periods of delay specified ranged from 7 days to 300 days. The most frequently reported period of delay was 90 days, specified in 888 (47 percent) of the applications that were granted. (See Graph 1.) Extensions to the period of delay numbered from one to 23, with two being the most frequently reported number of extensions. (See Graph 2.)

<sup>\*</sup> Percentages not shown where the percentage is less than 2%.

<sup>\*\*</sup> International Emergency Economic Powers Act, 50 U.S.C. § 1701-1707.

Graph 1. Periods of delayed notice - fiscal year 2009