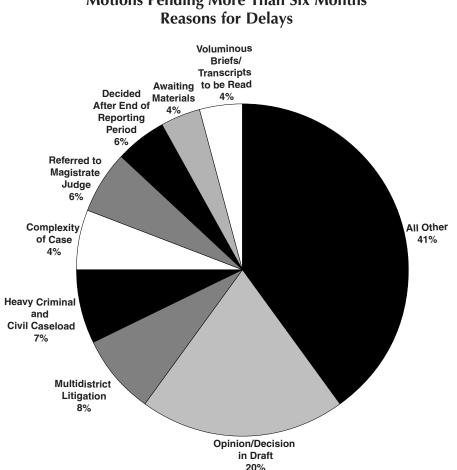

*Primary Reasons for Delays in Pending Motions.* District courts provided status codes for each of the 9,920 motions (see Appendix C) reported on March 31, 2004. The majority of these codes (60 percent) were in the following eight categories: opinion/decision in draft (1,968 motions); multidistrict litigation (787 motions); heavy criminal and civil

Figure 1. Motions Pending More Than Six Months Reasons for Delays

caseload (662 motions); referred to a magistrate judge (647 motions); decided after the end of the reporting period (595 motions); awaiting materials (459 motions); complexity of case (435 motions); and voluminous briefs/transcripts to be read (397 motions).

**Primary Nature of Suit Codes in Pending Motions.** The majority of the nature of suit codes provided by district courts for pending motions during the March 31, 2004, reporting period were in the following six groupings of civil cases: civil rights (2,302 motions); prisoner petitions (1,513 motions); contracts (1,499 motions); personal injury (1,061 motions), labor suits (561 motions); and intellectual property rights (534 motions).