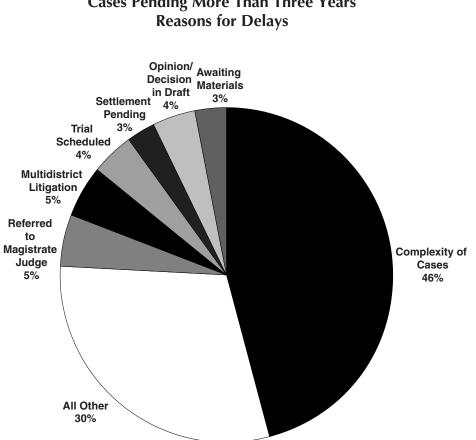

*Primary Reasons for Delays in Pending Three-Year-Old Cases.* District courts provided status codes in all 18,280 cases to indicate the reasons for delays in three-year-old cases. The majority of status codes used (70 percent) fell into the following seven categories: complexity of case (8,330 cases); multidistrict litigation case (1,112 cases); referred to magistrate judge (876 cases); trial scheduled (725 cases); opinion in draft (669 cases); awaiting materials (561 cases); and settlement pending (547 cases).

Figure 2. Cases Pending More Than Three Years Reasons for Delays

*Primary Nature of Suit Codes In Pending Three-Year-Old Cases.* Most of the nature of suit codes used for the 18,280 pending three-year-old cases fell into the following four groupings: personal injury (9,142 cases); prisoner petitions (2,236 petitions); civil rights (1,734 cases); and contracts (1,083 cases).