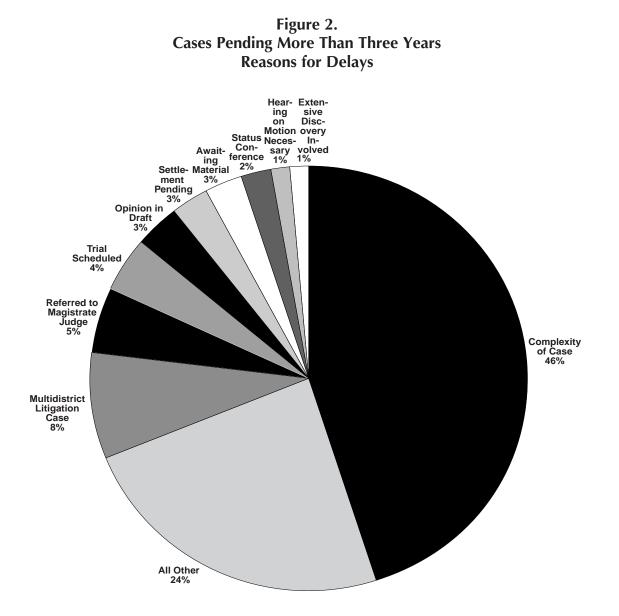

**Primary Reasons for Delays in Pending Three-Year-Old Cases.** District courts provided status codes in all 19,062 cases to indicate the reasons for delays in three-year-old cases. The majority of status codes used (76 percent) fell into the following 10 categories: complexity of case (8,626 cases), multidistrict litigation case (1,518 cases), referred to magistrate judge (932 cases), trial scheduled (811 cases), opinion/decision in draft (622 cases), awaiting materials (558 cases), settlement pending (534 cases), set for status conference (423 cases), extensive discovery involved (264 cases), and hearing on motion necessary (225 cases).