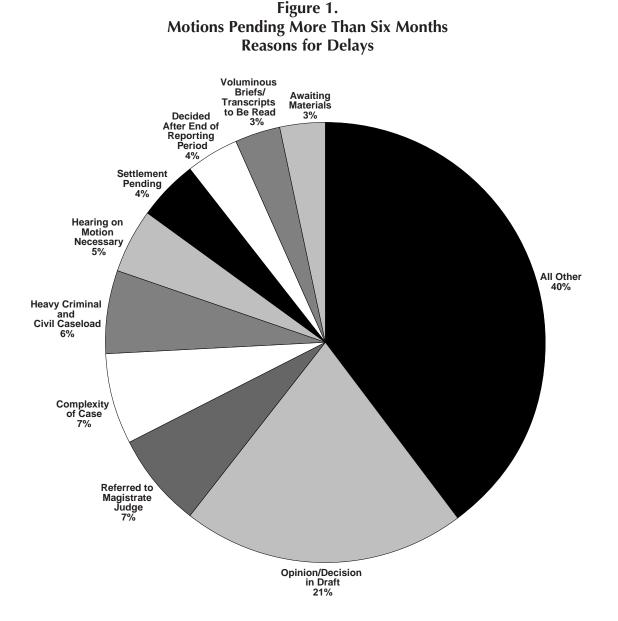

**Primary Reasons for Delays in Pending Motions.** District courts provided status codes for each of the 8,723 motions reported on September 30, 2005 (see Appendix C). The majority of these codes (60 percent) were in the following nine categories: opinion/ decision in draft (1,801 motions); complexity of case (611 motions); referred to magistrate judge (593 motions); heavy criminal and civil caseload (527 motions); hearing on motion necessary (401 motions); decided after the end of the reporting period (389 motions); settlement pending (356 motions); awaiting materials (285 motions); and voluminous briefs/transcripts to be read (277 motions).