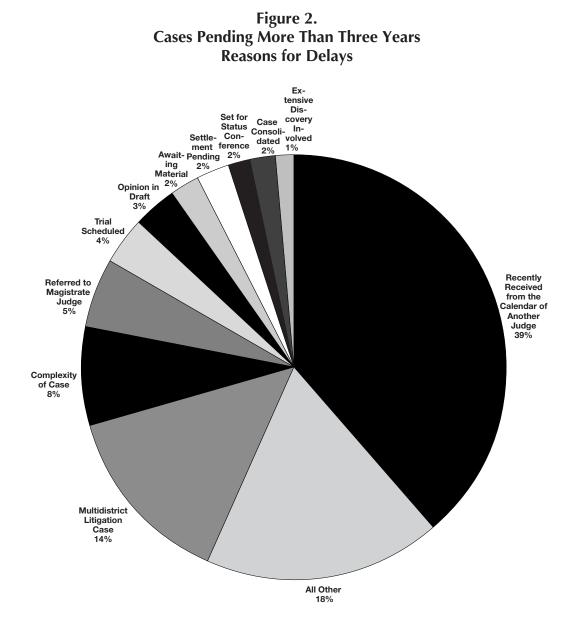

**Primary Reasons for Delays in Pending Three-Year-Old Cases.** District courts provided status codes in all 20,541 three-year-old cases to indicate the reasons for delays. The majority of status codes used (82 percent) fell into the following 11 categories: recently received from the calendar (7,961), multidistrict litigation case (2,878 cases), complexity of case (1,551 cases), referred to magistrate judge (1,054 cases), trial scheduled (754 cases), opinion/decision in draft (688 cases), awaiting materials (487 cases), settlement pending (466 cases), set for status conference (384 cases), case consolidated (382 cases), and extensive discovery involved (256 cases).