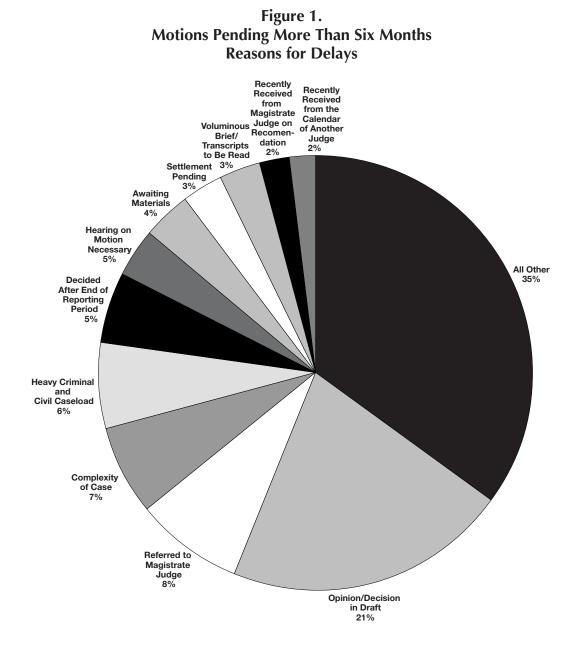

**Primary Reasons for Delays in Pending Motions.** District courts provided status codes for each of the 7,520 motions reported on September 30, 2006 (see Appendix C). The majority of these codes (65 percent) were in the following 11 categories: opinion/decision in draft (1,581 motions), referred to magistrate judge (582 motions), complexity of case (506 motions), heavy criminal and civil caseload (480 motions), decided after the end of the reporting period (378 motions), hearing on motion necessary (358 motions), awaiting materials (274 motions), settlement pending (241 motions), voluminous brief/transcripts to be read (229 motions), recently received from magistrate judge on recommendation (158 motions), and recently received from the calendar of another judge (133 motions).