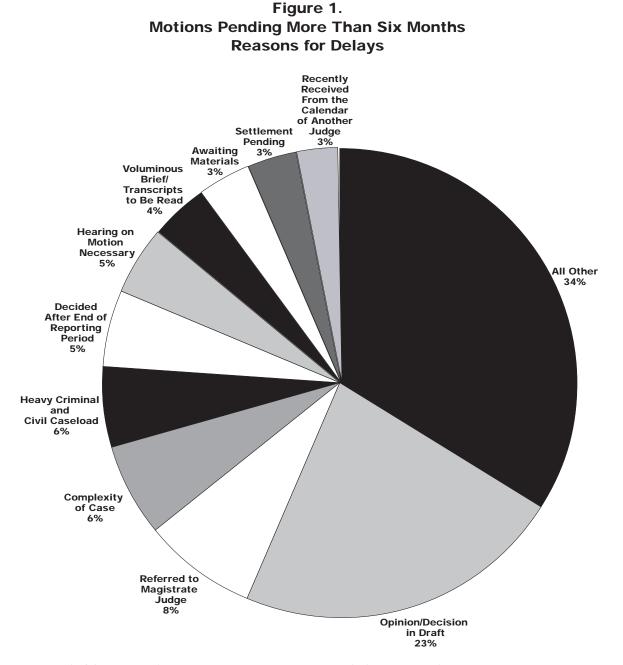

*Primary Reasons for Delays in Pending Motions.* District courts provided status codes for each of the 6,547 motions reported on March 31, 2008 (see Appendix C). The majority of these codes (66 percent) were in the following 10 categories: opinion/decision in draft (1,486 motions), referred to magistrate judge (510 motions), complexity of case (403 motions), heavy criminal and civil caseload (371 motions), decided after the end of the reporting period (340 motions), hearing on motion necessary (309 motions), voluminous brief/transcripts to be read (269 motions), settlement pending (229 motions), awaiting materials (220 motions), and recently received from the calendar of another judge (189 motions).