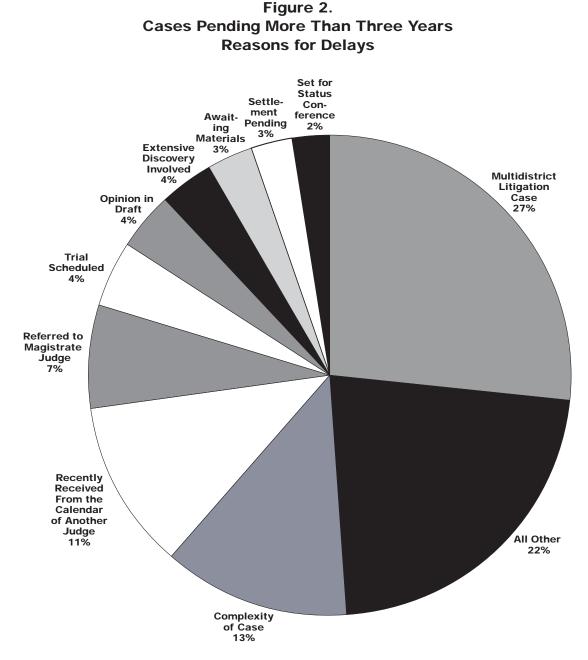

*Primary Reasons for Delays in Pending Three-Year-Old Cases.* District courts provided status codes for all 15,224 three-year-old cases to indicate the reasons for delays. The majority of status codes used (78 percent) fell into the following 10 categories: multidistrict litigation (4,079 cases), complexity of case (1,909 cases), recently received from the calendar of another judge (1,735 cases), referred to magistrate judge (1,023 cases), trial scheduled (671 cases), extensive discovery involved (618 cases), opinion/decision in draft (539 cases), awaiting materials (479 cases), settlement pending (395 cases), and set for status conference (379 cases).