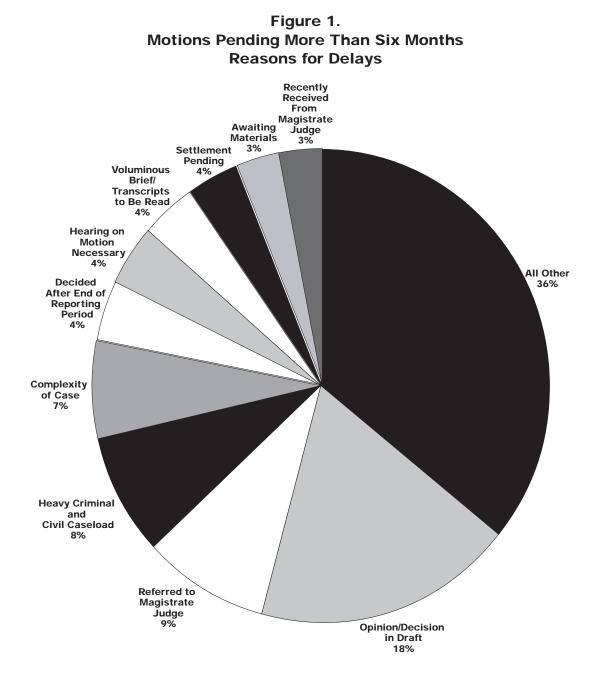

#### Methodology

This national report is designed to place special emphasis on detailed analyses that are extracted from the national CM/ECF system or obtained by other automated means. Each U.S. district court is required to analyze the reasons for delays in disposing of pending motions, bench trials, three-year-old cases, bankruptcy appeals, and Social Security appeal cases. Judges may use numerous status codes to explain their reasons for delays in these matters. Currently, 31 such status codes are available for CJRA statistical reporting. More specific information about motions pending, bench trials submitted, and cases pending on March 31, 2008, and September 30, 2008, appears in Tables 1, 2, and 3. Figures 1 and 2 illustrate reasons for delays for pending motions, bench trials, three-year-old cases, bankruptcy appeals, and Social Security appeal cases attributed to district judges and magistrate judges during these reporting periods.

*Primary Reasons for Delays in Pending Motions.* District courts provided status codes for each of the 6,530 motions reported on September 30, 2008 (see Appendix C). The majority of these codes (64 percent) were in the following 10 categories: opinion/decision in draft (1,209 motions), referred to magistrate judge (577 motions), heavy criminal and civil caseload (541 motions), complexity of case (432 motions), settlement pending (278 motions), hearing on motion necessary (266 motions), decided after the end of the reporting period (257 motions), voluminous brief/transcripts to be read (236 motions), recently received from magistrate judge on recommendation (197 motions), and awaiting materials (195 motions).