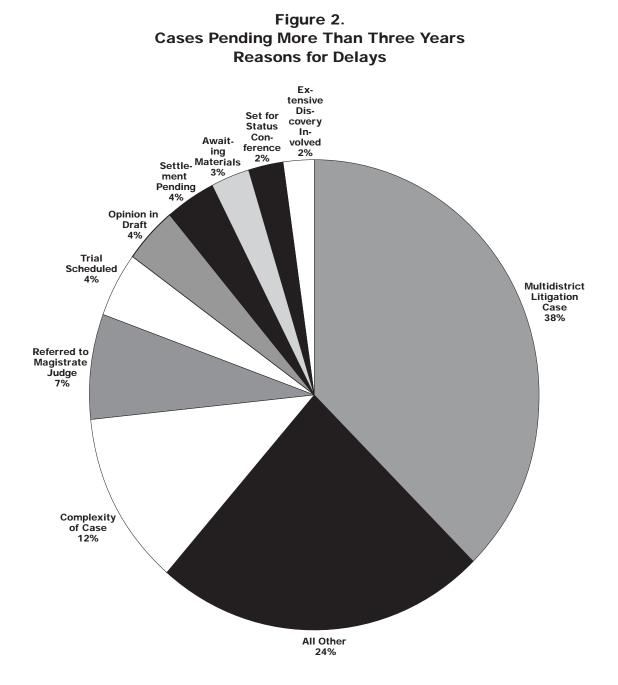

#### Methodology

This national report is designed to place special emphasis on detailed analyses that are extracted from the national CM/ECF system or obtained by other automated means. Each U.S. district court is required to analyze the reasons for delays in disposing of pending motions, bench trials, three-year-old cases, bankruptcy appeals, and Social Security appeal cases. Judges may use numerous status codes to explain their reasons for delays in these matters. Currently, 31 such status codes are available for CJRA statistical reporting. More specific information about motions pending, bench trials submitted, and cases pending on March 31, 2008, and September 30, 2008, appears in Tables 1, 2, and 3. Figures 1 and 2 illustrate reasons for delays for pending motions, bench trials, three-year-old cases, bankruptcy appeals, and Social Security appeal cases attributed to district judges and magistrate judges during these reporting periods.

*Primary Reasons for Delays in Pending Three-Year-Old Cases.* District courts provided status codes for all 15,963 three-year-old cases to indicate the reasons for delays. The majority of status codes used (78 percent) fell into the following 11 categories: multidistrict litigation (6,023 cases), complexity of case (1,916 cases), referred to magistrate judge (1,140 cases), trial scheduled (707 cases), settlement pending (624 cases), opinion/decision in draft (581 cases), awaiting materials (458 cases), set for status conference (412 cases), extensive discovery involved (315 cases), recently received from the calendar of another judge (174 cases), and hearing on motion necessary (171 cases).